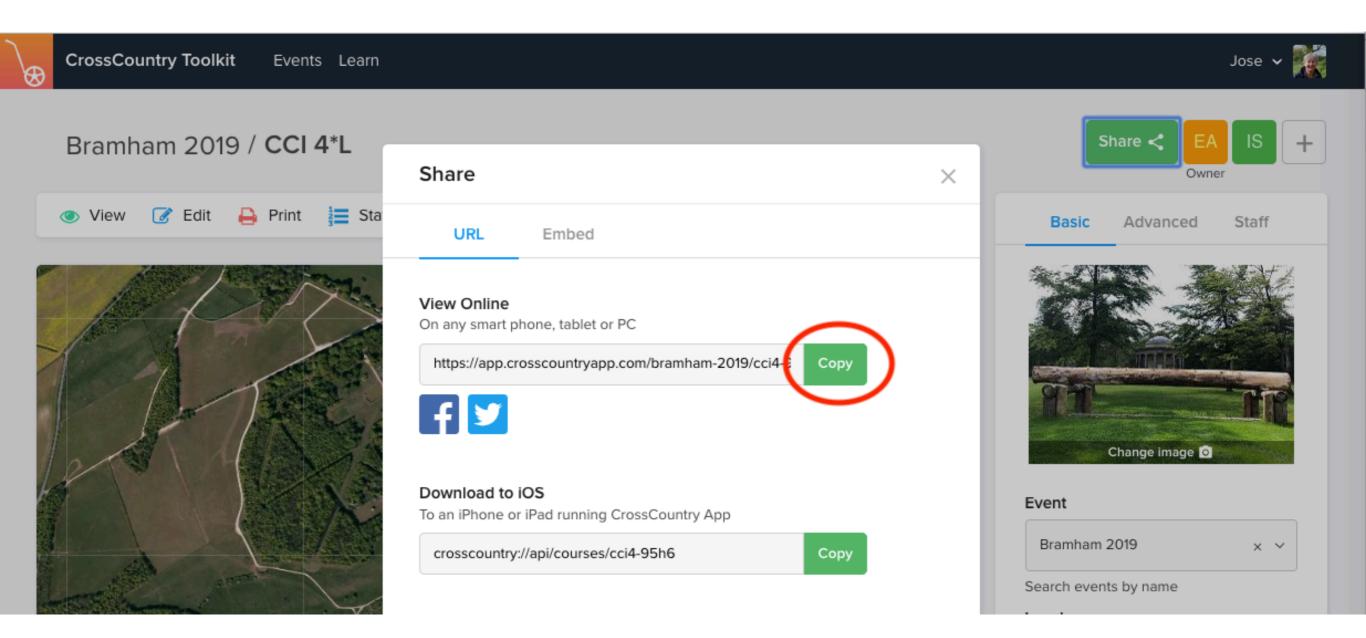

### WHAT IS TOOLKIT COLLABORATION?

- ➤ The ability for the owner/creator of a course to share it privately and securely with other Toolkit users.
- ➤ They can have edit or view only access

### HOW DOES TOOLKIT COLLABORATION HELP?

- ➤ People have the course information they need handy
- ➤ "It takes out the guesswork" Brett Ryan, course builder
- Single up to date source
- ➤ More Secure than emailing a link (need account to access)
- Easy to manage
- Reduce your own workload