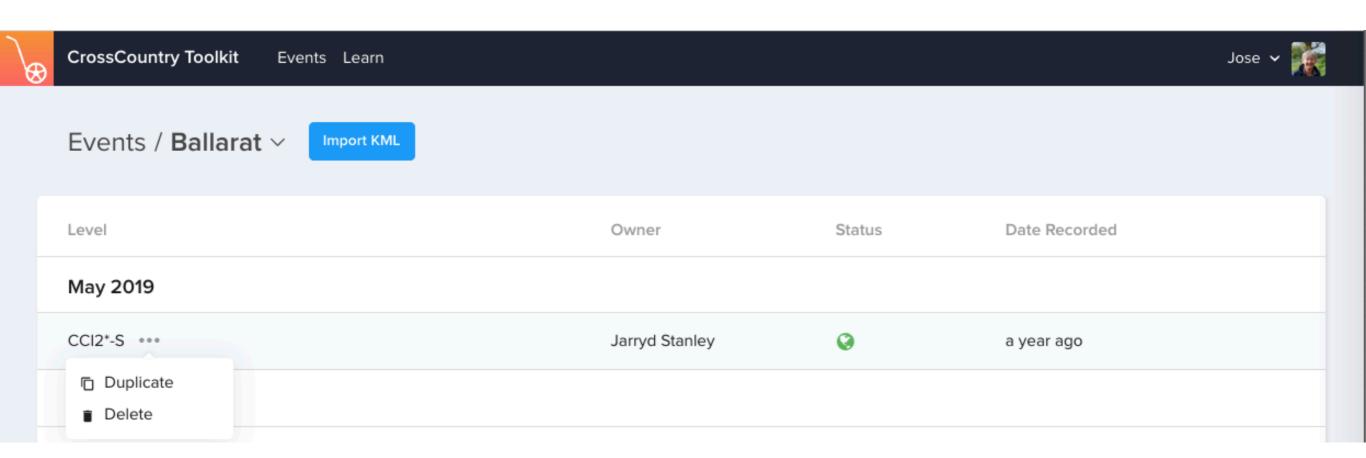

ew only access



### WHY? TEAMWORK HAS ITS CHALLENGES

- ➤ Working with old information, or not enough information, can lead to mistakes e.g. print map errors
- ➤ A lot of people need to know about the cross country course





### HOW DOES TOOLKIT COLLABORATION HELP?

- ➤ People have the course information they need handy
- ➤ "It takes out the guesswork" Brett Ryan, course builder
- Single up to date source
- ➤ More Secure than emailing a link (need account to access)
- Easy to manage
- Reduce your own workload



# HOW TO COLLABORATE IN THE TOOLKIT



# OPEN TOOLKIT: <u>WWW.TOOLKIT.CROSSCOUNTRYAPP.COM/</u>





# OPEN THE COURSE AND CLICK THE + OR PEOPLE ICON





# SEARCH FOR THE PERSON YOU WANT TO SHARE WITH





# SELECT VIEW OR EDIT ACCESS





# YOU CAN DUPLICATE THE COURSE FIRST





## THE PERSON YOU HAVE INVITED WILL RECEIVE AN EMAIL



### Jose has added you to a CrossCountry course

Today at 6:07 pm



Jose has added you as a collaborator to the CrossCountry course Ballarat, CCI2\*-S.















# SEE WHO HAS ACCESS TO YOUR COURSE





# SEE WHO HAS ACCESS TO YOUR COURSE





# YOU CAN CHANGE THEIR ACCESS ANY TIME





# YOU CAN ADD COLLABORATORS IN THE TOOLKIT ON YOUR SMART PHONE TOO





# QUESTIONTIME

**Months before Competition** 

Week of Competition



Creates course.

Adds building instructions and adds collaborators



### Months before Competition

### Week of Competition



### **ORGANISER**

Reviews course.
Adds fence names
and sponsors,
prints maps



### **COURSE DESIGNER**

Creates course.

Adds building instructions and adds collaborators