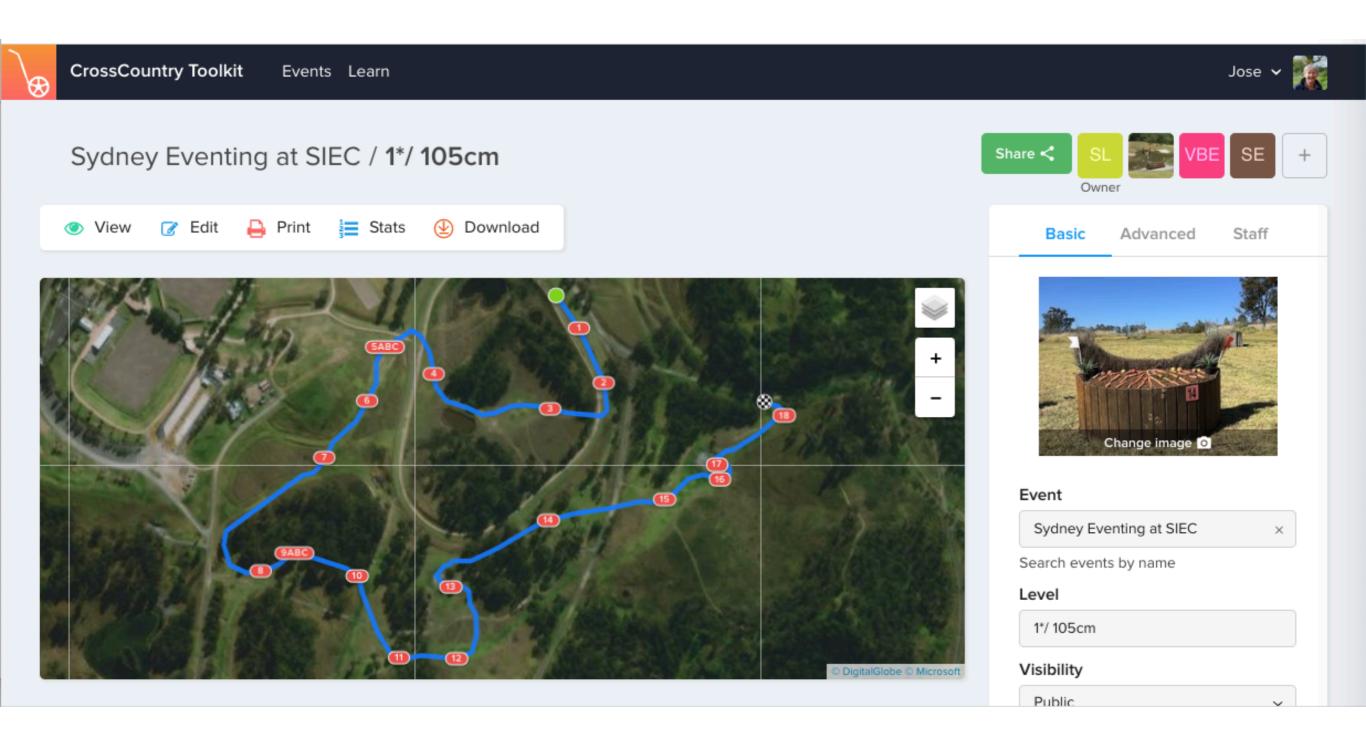

ELP?

- ➤ People have the course information they need handy
- ➤ "It takes out the guesswork" Brett Ryan, course builder
- Single up to date source
- ➤ More Secure than emailing a link (need account to access)
- Easy to manage
- Reduce your own workload



# HOW TO COLLABORATE IN THE TOOLKIT



# OPEN TOOLKIT: <u>WWW.TOOLKIT.CROSSCOUNTRYAPP.COM/</u>





# OPEN THE COURSE AND CLICK THE + OR PEOPLE ICON





# SEARCH FOR THE PERSON YOU WANT TO SHARE WITH





# SELECT VIEW OR EDIT ACCESS





# YOU CAN DUPLICATE THE COURSE FIRST





## THE PERSON YOU HAVE INVITED WILL RECEIVE AN EMAIL



### Jose has added you to a CrossCountry course

Today at 6:07 pm



Jose has added you as a collaborator to the CrossCountry course Ballarat, CCI2\*-S.















# SEE WHO HAS ACCESS TO YOUR COURSE





# SEE WHO HAS ACCESS TO YOUR COURSE





# YOU CAN CHANGE THEIR ACCESS ANY TIME





# YOU CAN ADD COLLABORATORS IN THE TOOLKIT ON YOUR SMART PHONE TOO





# QUESTIONTIME

**Months before Competition** 

Week of Competition



Creates course.

Adds building instructions and adds collaborators



### Months before Competition

### Week of Competition



### **ORGANISER**

Reviews course.
Adds fence names
and sponsors,
prints maps



### **COURSE DESIGNER**

Creates course.

Adds building instructions and adds collaborators



# TECHNICAL DELEGATE

Review and comment on the course



### **COURSE BUILDER**

Read instructions in course and builds course





Assigns fence judges

### Months before Competition

### Week of Competition



### **ORGANISER**

Reviews course. Adds fence names