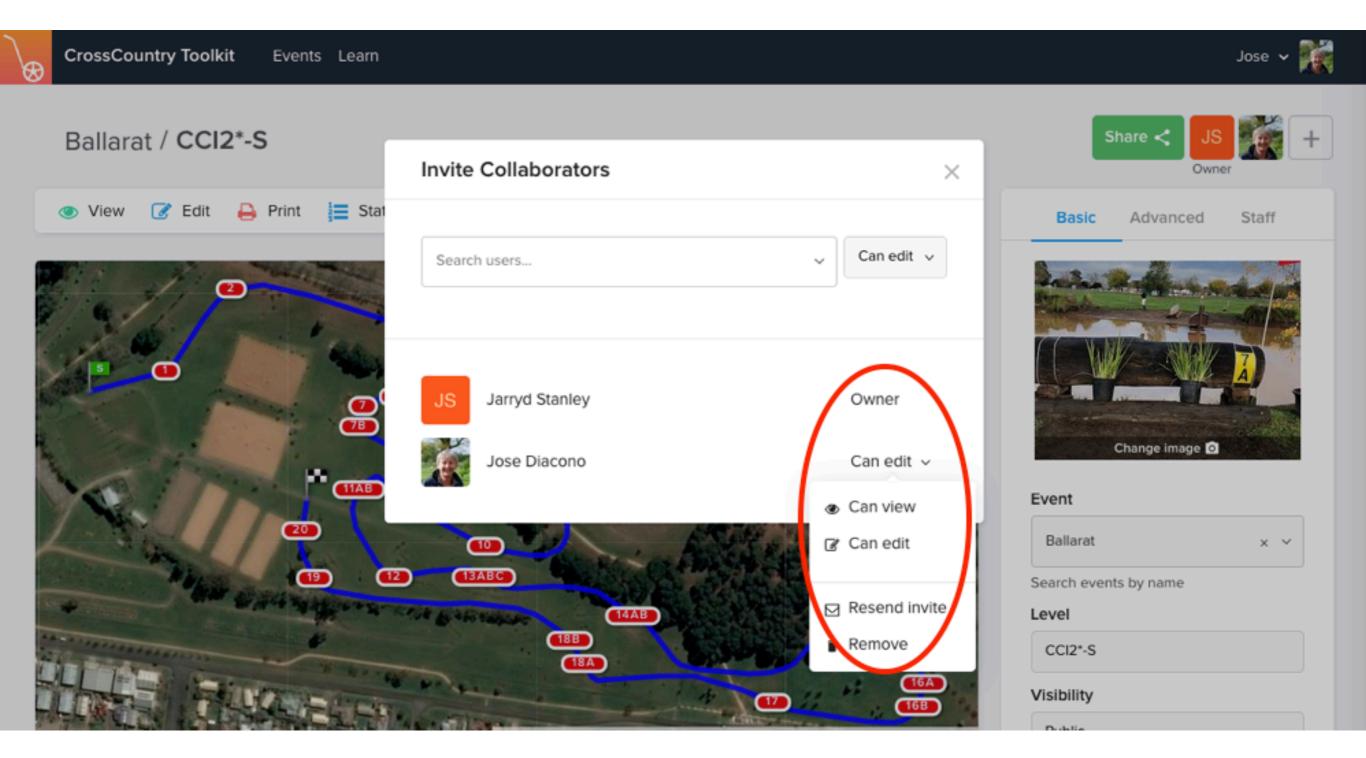

esswork" Brett Ryan, course builder
- Single up to date source
- ➤ More Secure than emailing a link (need account to access)
- Easy to manage
- Reduce your own workload



# HOW TO COLLABORATE IN THE TOOLKIT



# OPEN TOOLKIT: <u>WWW.TOOLKIT.CROSSCOUNTRYAPP.COM/</u>





# OPEN THE COURSE AND CLICK THE + OR PEOPLE ICON





# SEARCH FOR THE PERSON YOU WANT TO SHARE WITH





# SELECT VIEW OR EDIT ACCESS





# YOU CAN DUPLICATE THE COURSE FIRST





## THE PERSON YOU HAVE INVITED WILL RECEIVE AN EMAIL



### Jose has added you to a CrossCountry course

Today at 6:07 pm



Jose has added you as a collaborator to the CrossCountry course Ballarat, CCI2\*-S.















# SEE WHO HAS ACCESS TO YOUR COURSE





# SEE WHO HAS ACCESS TO YOUR COURSE





# YOU CAN CHANGE THEIR ACCESS ANY TIME





# YOU CAN ADD COLLABORATORS IN THE TOOLKIT ON YOUR SMART PHONE TOO





# QUESTIONTIME

**Months before Competition** 

Week of Competition



Creates course.

Adds building instructions and adds collaborators



### Months before Competition

### Week of Competition



### **ORGANISER**

Reviews course.
Adds fence names
and sponsors,
prints maps



### **COURSE DESIGNER**

Creates course.

Adds building instructions and adds collaborators



# TECHNICAL DELEGATE

Review and comment on the course



### **COURSE BUILDER**

Read instructions in course and builds course





Assigns fence judges

### Months before Competition

### Week of Competition



### **ORGANISER**

Reviews course. Adds fence names and sponsors, prints maps



Creates course. Adds building instructions and adds col