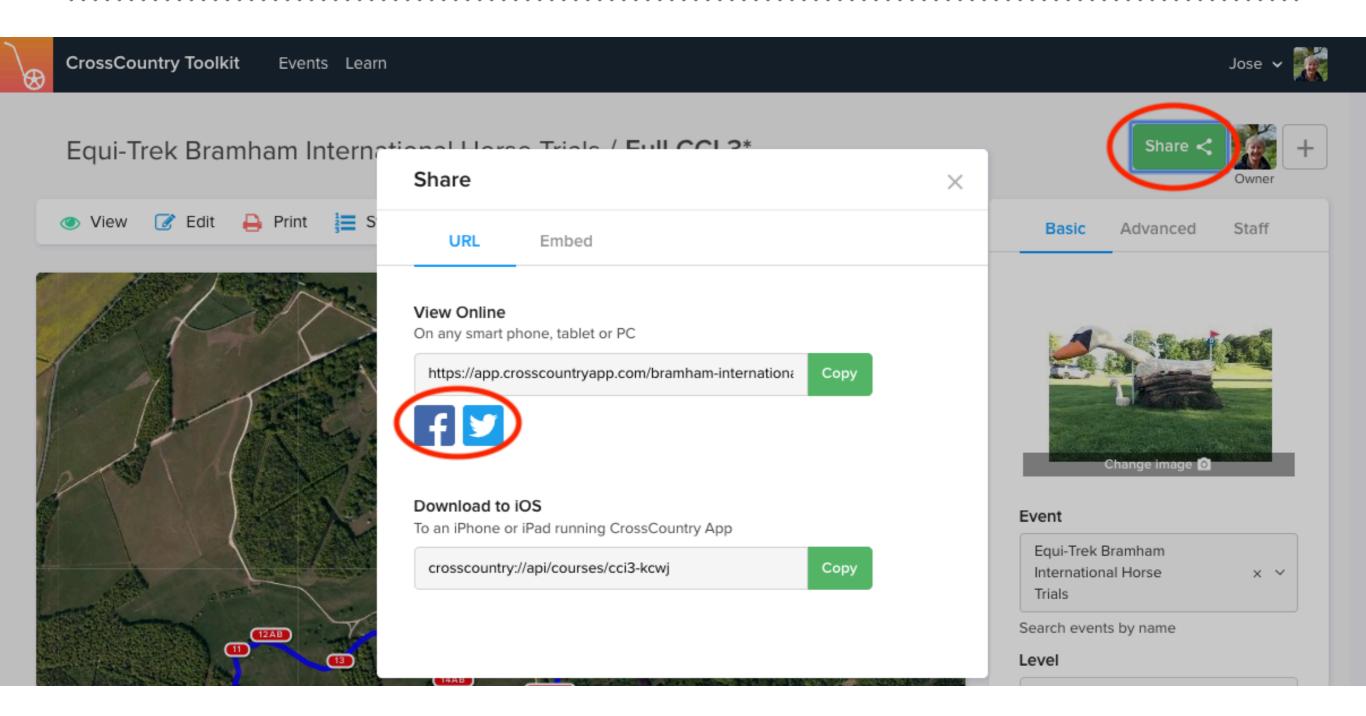

# **EXPORTING LISTS**

# **EXPORTING LISTS**

| A    |          |        | С               | D                | E            | F             | G              | Н               | I            | J             | K       |
|------|----------|--------|-----------------|------------------|--------------|---------------|----------------|-----------------|--------------|---------------|---------|
| Type |          | Number | Name            | Strides          | Seconds From | Metres From S | Seconds To Fir | Metres To Finis | Seconds From | Metres From P | Comment |
| JUMP | /        | 1      | Département     | des Hauts-de-S   | 0:05         | 47            | 6:03           | 3443            |              |               |         |
| JUMP |          | 2      | SFAPA Table     |                  | 0:16         | 153           | 5:52           | 3337            | 0:11         | 106           |         |
| JUMP |          | 3      | Royal Horse S   | Shepherds Hut    | 0:30         | 285           | 5:38           | 3205            | 0:14         | 132           |         |
| JUMP |          | 4      | Royal Horse S   | hepherds Corne   | 0:33         | 309           | 5:35           | 3181            | 0:02         | 24            |         |
| JUMP |          | 5      | Fédération Fra  | ançaise d'Equita | 0:53         | 501           | 5:15           | 2989            | 0:20         | 192           |         |
| JUMP |          | 6      | SFAPA Table     |                  | 1:11         | 670           | 4:57           | 2820            | 0:18         | 169           |         |
| JUMP |          | 7A     | vent Rider M    | asters Water Sp  | 1:20         | 758           | 4:48           | 2732            | 0:09         | 89            |         |
| JUMP |          | 7B     | vent Rider M    | asters Water Sp  | 1:22         | 781           | 4:46           | 2709            | 0:02         | 23            |         |
| JUMP |          | 7C     | event Rider M   | asters Water Sp  | 1:25         | 803           | 4:43           | 2687            | 0:02         | 22            |         |
| JUMP |          | 8      | Fscher Solution | ons Stick Pile   | 1:49         | 1029          | 4:19           | 2461            | 0:24         | 226           |         |
| JUMP |          | 9      | Event Rider M   | asters Golf Mou  | 2:07         | 1207          | 4:01           | 2283            | 0:19         | 178           |         |
| JUMP |          | 10A    | SAP Fishing B   | oat              | 2:21         | 1341          | 3:47           | 2149            | 0:14         | 134           |         |
| JUMP |          | 10B    | SAP Fishing B   | oat              | 2:24         | 1361          | 3:44           | 2129            | 0:02         | 20            |         |
| JUMP |          | 11     | SAP House de    | Rouge            | 2:38         | 1494          | 3:30           | 1996            | 0:14         | 133           |         |
| JUMP |          | 12     | Ravene Angle    | d Brush          | 2:48         | 1590          | 3:20           | 1900            | 0:10         | 96            |         |
| JUMP |          | 13     | Ravene Angle    | d Brush          | 2:49         | 1603          | 3:19           | 1887            | 0:01         | 13            |         |
| JUMP |          | 14     | Event Rider M   | asters Open Ox   | 3:09         | 1792          | 2:59           | 1698            | 0:20         | 189           |         |
| JUMP |          | 15     | Event Rider M   | asters Trakaher  | 3:26         | 1957          | 2:42           | 1533            | 0:17         | 165           |         |
| JUMP |          | 16A    | Devoucoux Mo    | ound Double Co   | 3:41         | 2093          | 2:27           | 1397            | 0:14         | 136           |         |
| JUMP |          | 16B    | Devoucoux Mo    | ound Double Co   | 3:43         | 2113          | 2:25           | 1377            | 0:02         | 20            |         |
| JUMP |          | 17     | V Media Hed     | ge               | 3:58         | 2262          | 2:10           | 1228            | 0:16         | 149           |         |
| JUMP |          | 18     | Leperon Ditch   | Brush            | 4:19         | 2455          | 1:49           | 1035            | 0:20         | 193           |         |
| JUMP |          | 19A    | St. James's Pl  | ace Wealth Mar   | 4:38         | 2636          | 1:30           | 854             | 0:19         | 181           |         |
| JUMP |          | 19B    | t. James's Pl   | ace Wealth Mar   | 4:40         | 2653          | 1:28           | 837             | 0:02         | 16            |         |
| JUMP |          | 20A    | AP Speedy S     | nail Splash      | 4:54         | 2790          | 1:14           | 700             | 0:14         | 137           |         |
| JUMP | <b>\</b> | 20B    | SAP Speedy S    |                  | 4:57         | 2813          | 1:11           | 677             | 0:02         | 23            |         |
| JUMP | 1        | 21A    |                 | Tour Rollercoas  | 5:10         | 2940          | 0:58           | 550             | 0:13         | 127           |         |
| JUMP | 1        | 21B    |                 | Tour Rollercoas  |              | 2954          | 0:57           | 536             | 0:01         | 14            |         |
| JUMP | 1        | 22     |                 | asters White Ve  |              | 3028          | 0:49           | 462             | 0:08         | 74            |         |
| JUMP | 1        | 23A    | Event Rider M   | asters Main Are  | 5:35         | 3175          | 0:33           | 315             | 0:16         | 147           |         |
| JUMP | - /      | 23B    | Event Rider M   | asters Main Are  | 5:36         | 3189          | 0:32           | 301             | 0:01         | 14            |         |
| JUMP |          | 24     | Servia Service  | Flower Box       | 5:55         | 3370          | 0:13           | 120             | 0:19         | 181           |         |
| JUMP |          | 15     | Event Rider M   | asters Welcome   | 6:01         | 3424          | 0:07           | 66              | 0:06         | 53            |         |