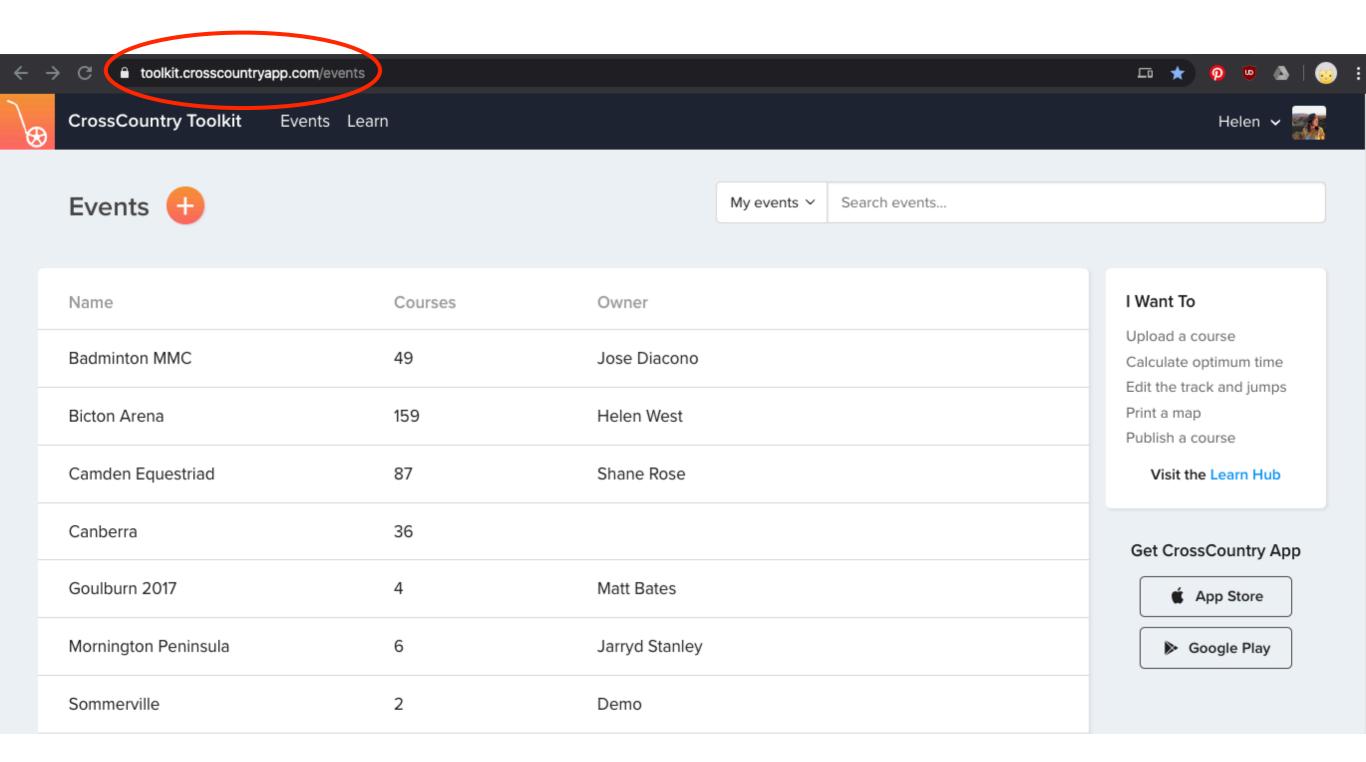

ion



### WHAT IS TOOLKIT COLLABORATION?

- ➤ The ability for the owner/creator of a course to share it privately and securely with other Toolkit users.
- ➤ They can have edit or view only access



### WHY? TEAMWORK HAS ITS CHALLENGES

- ➤ Working with old information, or not enough information, can lead to mistakes e.g. print map errors
- ➤ A lot of people need to know about the cross country course





### HOW DOES TOOLKIT COLLABORATION HELP?

- ➤ People have the course information they need handy
- ➤ "It takes out the guesswork" Brett Ryan, course builder
- Single up to date source
- ➤ More Secure than emailing a link (need account to access)
- Easy to manage
- Reduce your own workload



# HOW TO COLLABORATE IN THE TOOLKIT



# OPEN TOOLKIT: <u>WWW.TOOLKIT.CROSSCOUNTRYAPP.COM/</u>





# OPEN THE COURSE AND CLICK THE + OR PEOPLE ICON





# SEARCH FOR THE PERSON YOU WANT TO SHARE WITH





# SELECT VIEW OR EDIT ACCESS





# YOU CAN DUPLICATE THE COURSE FIRST





## THE PERSON YOU HAVE INVITED WILL RECEIVE AN EMAIL



### Jose has added you to a CrossCountry course

Today at 6:07 pm



Jose has added you as a collaborator to the CrossCountry course Ballarat, CCI2\*-S.















# SEE WHO HAS ACCESS TO YOUR COURSE





# SEE WHO HAS ACCESS TO YOUR COURSE





# YOU CAN CHANGE THEIR ACCESS ANY TIME





# YOU CAN ADD COLLABORATORS IN THE TOOLKIT ON YOUR SMART PHONE TOO





# QUESTIONTIME

**Months before Competition** 

Week of Competition



Creates course.

Adds building instructions and adds collaborators



### Months before Competition

### Week of Competit