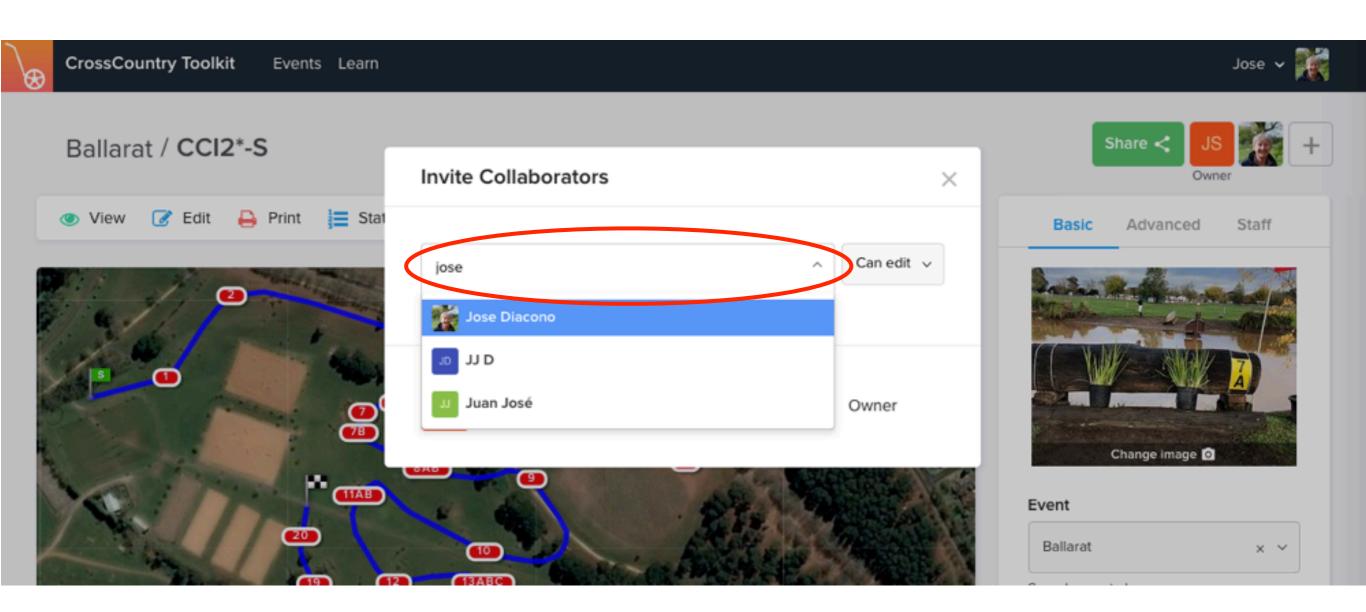

rivately and securely with other Toolkit users.
- ➤ They can have edit or view only access



### WHY? TEAMWORK HAS ITS CHALLENGES

- ➤ Working with old information, or not enough information, can lead to mistakes e.g. print map errors
- ➤ A lot of people need to know about the cross country course





### HOW DOES TOOLKIT COLLABORATION HELP?

- ➤ People have the course information they need handy
- ➤ "It takes out the guesswork" Brett Ryan, course builder
- Single up to date source
- ➤ More Secure than emailing a link (need account to access)
- Easy to manage
- Reduce your own workload



# HOW TO COLLABORATE IN THE TOOLKIT



# OPEN TOOLKIT: <u>WWW.TOOLKIT.CROSSCOUNTRYAPP.COM/</u>





# OPEN THE COURSE AND CLICK THE + OR PEOPLE ICON





# SEARCH FOR THE PERSON YOU WANT TO SHARE WITH





# SELECT VIEW OR EDIT ACCESS





# YOU CAN DUPLICATE THE COURSE FIRST





## THE PERSON YOU HAVE INVITED WILL RECEIVE AN EMAIL



### Jose has added you to a CrossCountry course

Today at 6:07 pm



Jose has added you as a collaborator to the CrossCountry course Ballarat, CCI2\*-S.















# SEE WHO HAS ACCESS TO YOUR COURSE





# SEE WHO HAS ACCESS TO YOUR COURSE





# YOU CAN CHANGE THEIR ACCESS ANY TIME





# YOU CAN ADD COLLABORATORS IN THE TOOLKIT ON YOUR SMART PHONE TOO





# QUESTIONTIME

**Months before Competition** 

Week of Competition



Creates course.

Adds building instructions and adds collaborators



### Months before Competition

### Week of Competition



### **ORGANISER**

Reviews course.
Adds fence names
and sponsors,
prints maps



### **COURSE DESIG