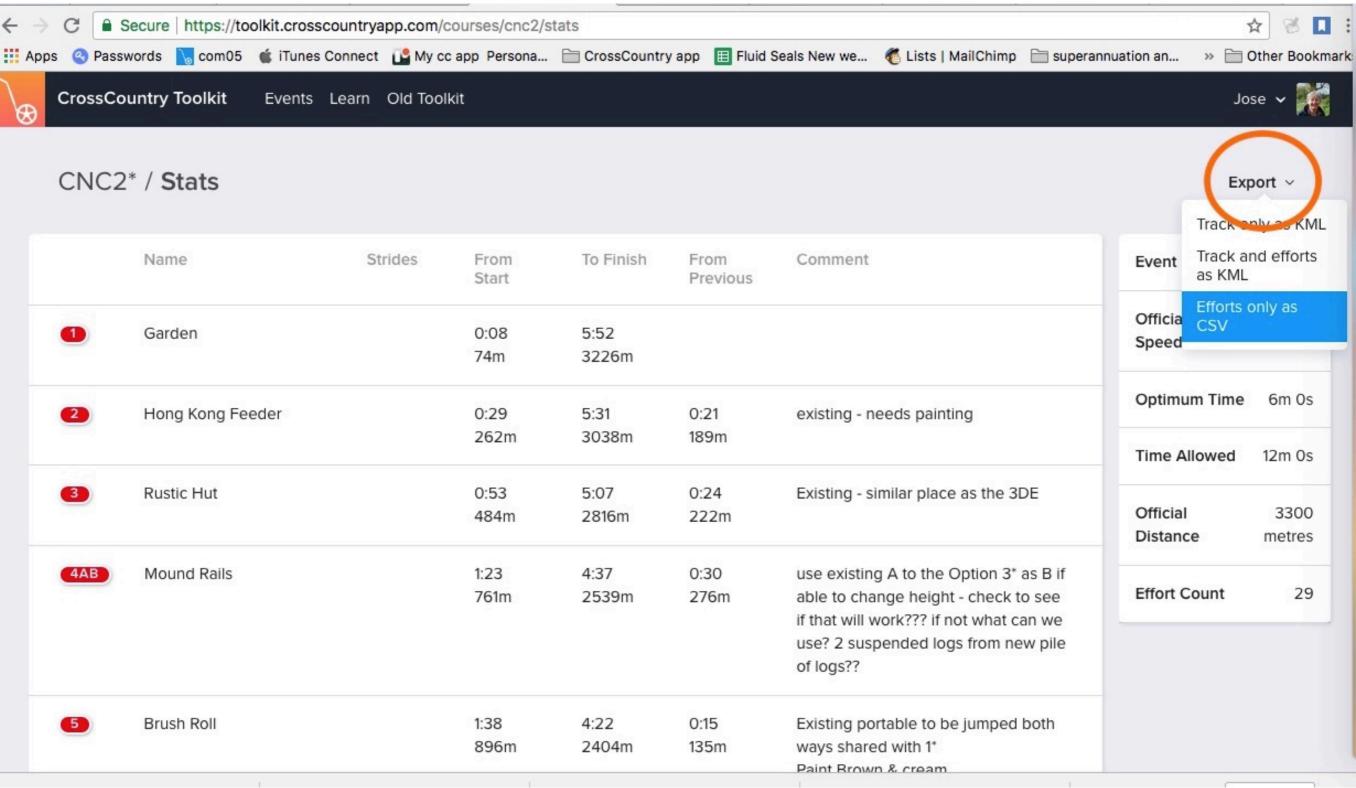

# **EXPORTING LISTS**

# **EXPORTING LISTS**

| A    |          |        | С               | D                | E            | F             | G              | Н               | I            | J             | K       |
|------|----------|--------|-----------------|------------------|--------------|---------------|----------------|-----------------|--------------|---------------|---------|
| Type |          | Number | Name            | Strides          | Seconds From | Metres From S | Seconds To Fir | Metres To Finis | Seconds From | Metres From P | Comment |
| JUMP | /        | 1      | Département     | des Hauts-de-S   | 0:05         | 47            | 6:03           | 3443            |              |               |         |
| JUMP |          | 2      | SFAPA Table     |                  | 0:16         | 153           | 5:52           | 3337            | 0:11         | 106           |         |
| JUMP |          | 3      | Royal Horse S   | Shepherds Hut    | 0:30         | 285           | 5:38           | 3205            | 0:14         | 132           |         |
| JUMP |          | 4      | Royal Horse S   | hepherds Corne   | 0:33         | 309           | 5:35           | 3181            | 0:02         | 24            |         |
| JUMP |          | 5      | Fédération Fra  | ançaise d'Equita | 0:53         | 501           | 5:15           | 2989            | 0:20         | 192           |         |
| JUMP |          | 6      | SFAPA Table     |                  | 1:11         | 670           | 4:57           | 2820            | 0:18         | 169           |         |
| JUMP |          | 7A     | vent Rider M    | asters Water Sp  | 1:20         | 758           | 4:48           | 2732            | 0:09         | 89            |         |
| JUMP |          | 7B     | vent Rider M    | asters Water Sp  | 1:22         | 781           | 4:46           | 2709            | 0:02         | 23            |         |
| JUMP |          | 7C     | event Rider M   | asters Water Sp  | 1:25         | 803           | 4:43           | 2687            | 0:02         | 22            |         |
| JUMP |          | 8      | Fscher Solution | ons Stick Pile   | 1:49         | 1029          | 4:19           | 2461            | 0:24         | 226           |         |
| JUMP |          | 9      | Event Rider M   | asters Golf Mou  | 2:07         | 1207          | 4:01           | 2283            | 0:19         | 178           |         |
| JUMP |          | 10A    | SAP Fishing B   | oat              | 2:21         | 1341          | 3:47           | 2149            | 0:14         | 134           |         |
| JUMP |          | 10B    | SAP Fishing B   | oat              | 2:24         | 1361          | 3:44           | 2129            | 0:02         | 20            |         |
| JUMP |          | 11     | SAP House de    | Rouge            | 2:38         | 1494          | 3:30           | 1996            | 0:14         | 133           |         |
| JUMP |          | 12     | Ravene Angle    | d Brush          | 2:48         | 1590          | 3:20           | 1900            | 0:10         | 96            |         |
| JUMP |          | 13     | Ravene Angle    | d Brush          | 2:49         | 1603          | 3:19           | 1887            | 0:01         | 13            |         |
| JUMP |          | 14     | Event Rider M   | asters Open Ox   | 3:09         | 1792          | 2:59           | 1698            | 0:20         | 189           |         |
| JUMP |          | 15     | Event Rider M   | asters Trakaher  | 3:26         | 1957          | 2:42           | 1533            | 0:17         | 165           |         |
| JUMP |          | 16A    | Devoucoux Mo    | ound Double Co   | 3:41         | 2093          | 2:27           | 1397            | 0:14         | 136           |         |
| JUMP |          | 16B    | Devoucoux Mo    | ound Double Co   | 3:43         | 2113          | 2:25           | 1377            | 0:02         | 20            |         |
| JUMP |          | 17     | V Media Hed     | ge               | 3:58         | 2262          | 2:10           | 1228            | 0:16         | 149           |         |
| JUMP |          | 18     | Leperon Ditch   | Brush            | 4:19         | 2455          | 1:49           | 1035            | 0:20         | 193           |         |
| JUMP |          | 19A    | St. James's Pl  | ace Wealth Mar   | 4:38         | 2636          | 1:30           | 854             | 0:19         | 181           |         |
| JUMP |          | 19B    | t. James's Pl   | ace Wealth Mar   | 4:40         | 2653          | 1:28           | 837             | 0:02         | 16            |         |
| JUMP |          | 20A    | AP Speedy S     | nail Splash      | 4:54         | 2790          | 1:14           | 700             | 0:14         | 137           |         |
| JUMP | <b>\</b> | 20B    | SAP Speedy S    |                  | 4:57         | 2813          | 1:11           | 677             | 0:02         | 23            |         |
| JUMP | 1        | 21A    |                 | Tour Rollercoas  | 5:10         | 2940          | 0:58           | 550             | 0:13         | 127           |         |
| JUMP | 1        | 21B    |                 | Tour Rollercoas  |              | 2954          | 0:57           | 536             | 0:01         | 14            |         |
| JUMP | 1        | 22     |                 | asters White Ve  |              | 3028          | 0:49           | 462             | 0:08         | 74            |         |
| JUMP | 1        | 23A    | Event Rider M   | asters Main Are  | 5:35         | 3175          | 0:33           | 315             | 0:16         | 147           |         |
| JUMP | - /      | 23B    | Event Rider M   | asters Main Are  | 5:36         | 3189          | 0:32           | 301             | 0:01         | 14            |         |
| JUMP |          | 24     | Servia Service  | Flower Box       | 5:55         | 3370          | 0:13           | 120             | 0:19         | 181           |         |
| JUMP |          | 15     | Event Rider M   | asters Welcome   | 6:01         | 3424          | 0:07           | 66              | 0:06         | 53            |         |