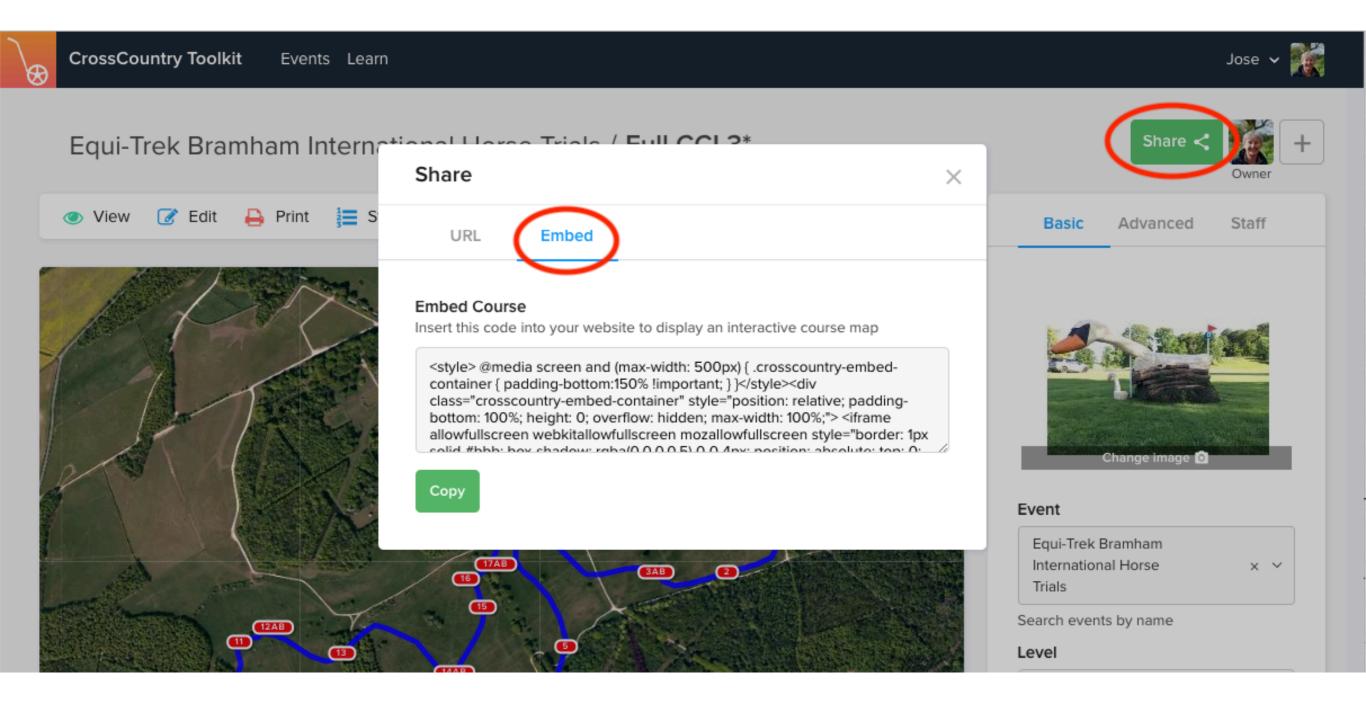

### WHAT IS TOOLKIT COLLABORATION?

- ➤ The ability for the owner/creator of a course to share it privately and securely with other Toolkit users.
- ➤ They can have edit or view only access

### HOW DOES TOOLKIT COLLABORATION HELP?

- ➤ People have the course information they need handy
- ➤ "It takes out the guesswork" Brett Ryan, course builder
- Single up to date source
- ➤ More Secure than emailing a link (need account to access)
- Easy to manage
- Reduce your own workload