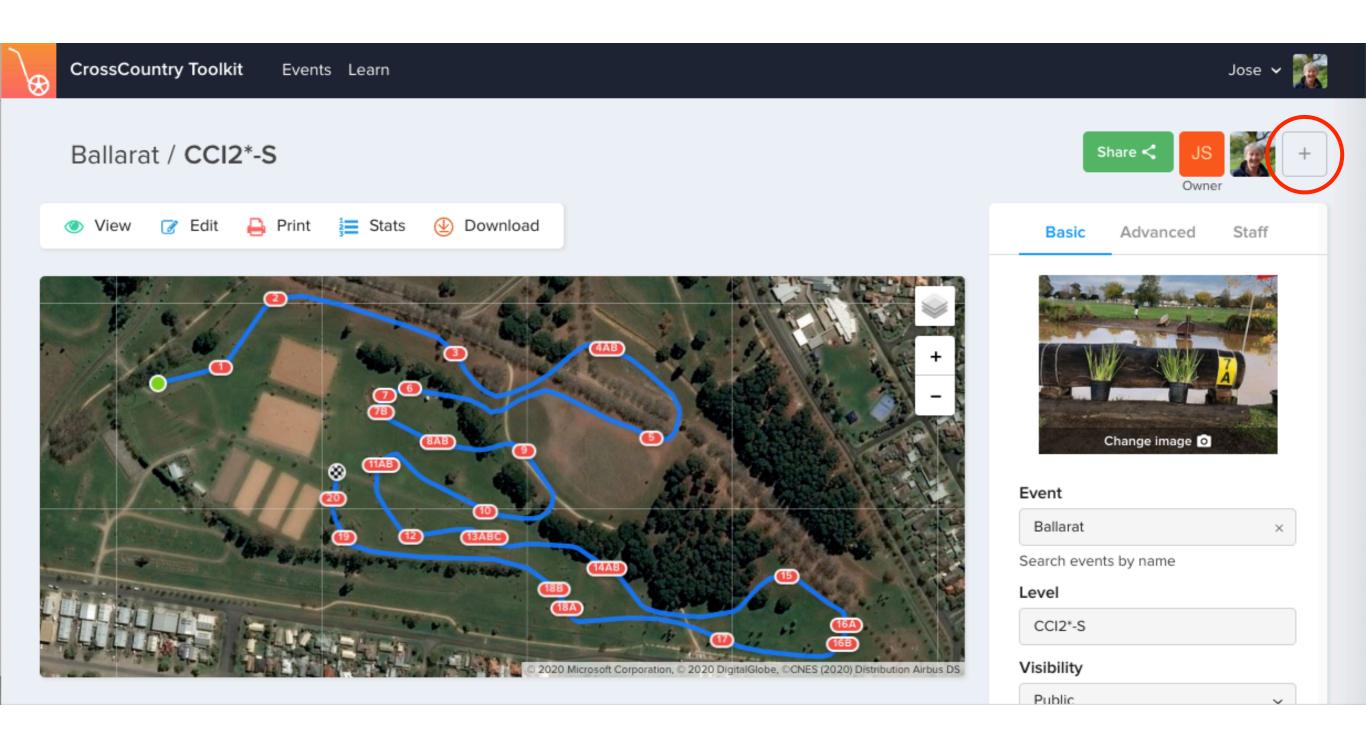

lity for the owner/creator of a course to share it privately and securely with other Toolkit users.
- ➤ They can have edit or view only access



### WHY? TEAMWORK HAS ITS CHALLENGES

- ➤ Working with old information, or not enough information, can lead to mistakes e.g. print map errors
- ➤ A lot of people need to know about the cross country course





### HOW DOES TOOLKIT COLLABORATION HELP?

- ➤ People have the course information they need handy
- ➤ "It takes out the guesswork" Brett Ryan, course builder
- Single up to date source
- ➤ More Secure than emailing a link (need account to access)
- Easy to manage
- Reduce your own workload



# HOW TO COLLABORATE IN THE TOOLKIT



# OPEN TOOLKIT: <u>WWW.TOOLKIT.CROSSCOUNTRYAPP.COM/</u>





# OPEN THE COURSE AND CLICK THE + OR PEOPLE ICON





# SEARCH FOR THE PERSON YOU WANT TO SHARE WITH





# SELECT VIEW OR EDIT ACCESS





# YOU CAN DUPLICATE THE COURSE FIRST





## THE PERSON YOU HAVE INVITED WILL RECEIVE AN EMAIL



### Jose has added you to a CrossCountry course

Today at 6:07 pm



Jose has added you as a collaborator to the CrossCountry course Ballarat, CCI2\*-S.















# SEE WHO HAS ACCESS TO YOUR COURSE





# SEE WHO HAS ACCESS TO YOUR COURSE





# YOU CAN CHANGE THEIR ACCESS ANY TIME





# YOU CAN ADD COLLABORATORS IN THE TOOLKIT ON YOUR SMART PHONE TOO





# QUESTIONTIME

**Months before Competition** 

Week of Competition



Creates course.

Adds building instructions and adds collaborators



### Months before Competition

### Week of Competition



### **ORGANISER**

Reviews course.
Adds fence n