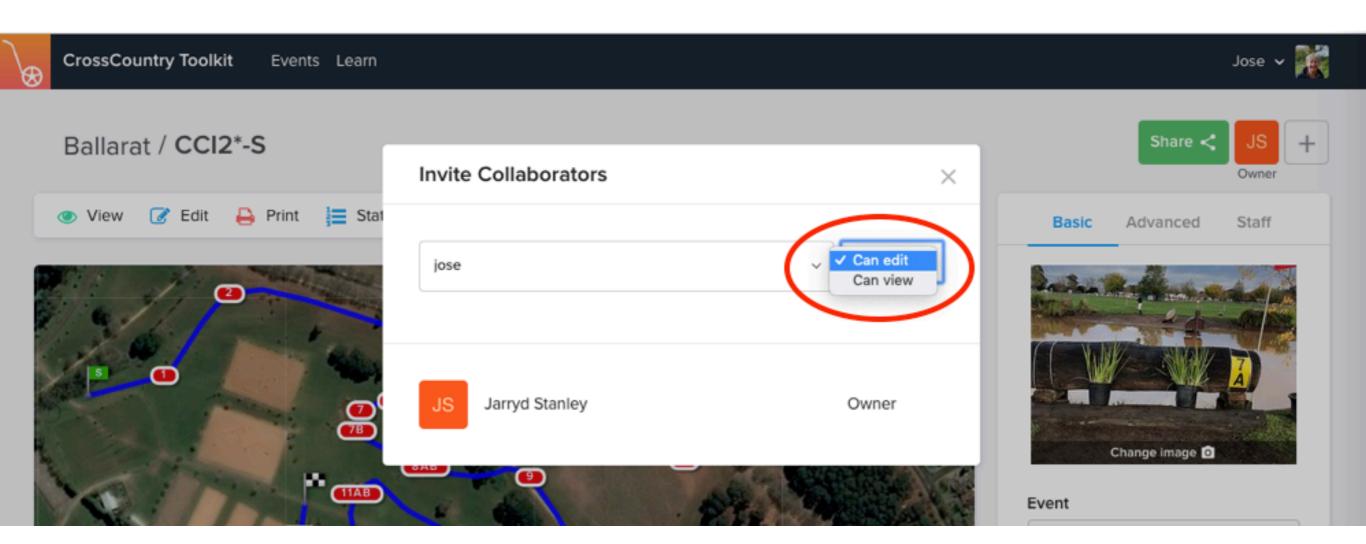

# OPEN THE COURSE AND CLICK THE + OR PEOPLE ICON

# SEARCH FOR THE PERSON YOU WANT TO SHARE WITH

# SELECT VIEW OR EDIT ACCESS