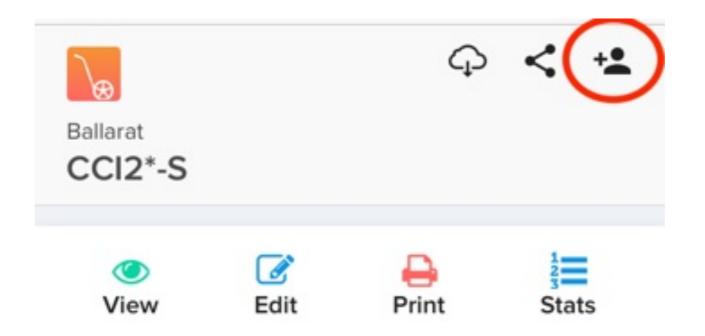

Secure than emailing a link (need account to access)
- Easy to manage
- Reduce your own workload



# HOW TO COLLABORATE IN THE TOOLKIT



# OPEN TOOLKIT: <u>WWW.TOOLKIT.CROSSCOUNTRYAPP.COM/</u>





# OPEN THE COURSE AND CLICK THE + OR PEOPLE ICON





# SEARCH FOR THE PERSON YOU WANT TO SHARE WITH





# SELECT VIEW OR EDIT ACCESS





# YOU CAN DUPLICATE THE COURSE FIRST





## THE PERSON YOU HAVE INVITED WILL RECEIVE AN EMAIL



### Jose has added you to a CrossCountry course

Today at 6:07 pm



Jose has added you as a collaborator to the CrossCountry course Ballarat, CCI2\*-S.















# SEE WHO HAS ACCESS TO YOUR COURSE





# SEE WHO HAS ACCESS TO YOUR COURSE





# YOU CAN CHANGE THEIR ACCESS ANY TIME





# YOU CAN ADD COLLABORATORS IN THE TOOLKIT ON YOUR SMART PHONE TOO





# QUESTIONTIME

**Months before Competition** 

Week of Competition



Creates course.

Adds building instructions and adds collaborators



### Months before Competition

### Week of Competition



### **ORGANISER**

Reviews course.
Adds fence names
and sponsors,
prints maps



### **COURSE DESIGNER**

Creates course.

Adds building instructions and adds collaborators



# TECHNICAL DELEGATE

Review and comment on the course



### **COURSE BUILDER**

Read instructions in course and builds course





Assigns fence judges

### Months before Competition

### Week of Competition



### **ORGANISER**

Reviews course. Adds fence names and sponsors, prints maps



Creates course. Adds building instructions and adds collaborators

**COURSE DESIGNER** 



### **TECHNICAL DELEGATE**

Review a